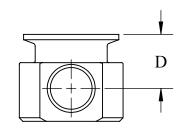

| SIZE             | Α     | В    | С    | D    | E    |
|------------------|-------|------|------|------|------|
| .5" x 1.5" - IN  | 5.00  | 0.37 | 0.50 | 0.88 | 1.50 |
| .5" x 1.5" - MM  | 127.0 | 9.4  | 12.7 | 22.2 | 38.1 |
| .75" x 1.5" - IN | 5.00  | 0.62 | 0.75 | 1.00 | 1.50 |
| .75" x 1.5" - MM | 127.0 | 15.7 | 19.1 | 25.4 | 38.1 |
| 1" x 1.5" - IN   | 5.00  | 0.87 | 1.00 | 1.13 | 1.50 |
| 1" x 1.5" - MM   | 127.0 | 22.1 | 25.4 | 28.6 | 38.1 |
| .5" x 2" - IN    | 5.50  | 0.37 | 0.50 | 1.00 | 2.00 |
| .5" x 2" - MM    | 139.7 | 9.4  | 12.7 | 25.4 | 50.8 |
| .75" x 2" - IN   | 5.50  | 0.62 | 0.75 | 1.13 | 2.00 |
| .75" x 2" - MM   | 139.7 | 15.7 | 19.1 | 28.6 | 50.8 |
| 1" x 2" - IN     | 5.50  | 0.87 | 1.00 | 1.25 | 2.00 |
| 1" x 2" - MM     | 139.7 | 22.1 | 25.4 | 31.8 | 50.8 |
| 1.5" x 2" - IN   | 5.50  | 1.37 | 1.50 | 1.50 | 2.00 |
| 1.5" x 2" - MM   | 139.7 | 34.8 | 38.1 | 38.1 | 50.8 |