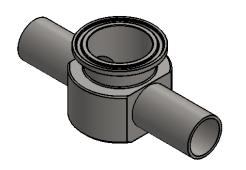

U.S.A.

DESCRIPTION:

WELD X WELD X CLAMP INSTRUMENT TEE

MATERIAL(S):

PART NUMBER:

ASTM A270

DO NOT SCALE THIS DRAWING

**T7IWWMS**