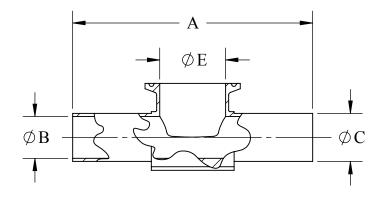

| SIZE             | Α     | В    | С    | D    | E    |
|------------------|-------|------|------|------|------|
| .5" x 1.5" - IN  | 5.00  | 0.37 | 0.50 | 0.88 | 1.50 |
| .5" x 1.5" - MM  | 127.0 | 9.4  | 12.7 | 22.2 | 38.1 |
| .75" x 1.5" - IN | 5.00  | 0.62 | 0.75 | 1.00 | 1.50 |
| .75" x 1.5" - MM | 127.0 | 15.7 | 19.1 | 25.4 | 38.1 |
| 1" x 1.5" - IN   | 5.00  | 0.87 | 1.00 | 1.13 | 1.50 |
| 1" x 1.5" - MM   | 127.0 | 22.1 | 25.4 | 28.6 | 38.1 |
| .5" x 2" - IN    | 5.50  | 0.37 | 0.50 | 1.00 | 2.00 |
| .5" x 2" - MM    | 139.7 | 9.4  | 12.7 | 25.4 | 50.8 |
| .75" x 2" - IN   | 5.50  | 0.62 | 0.75 | 1.13 | 2.00 |
| .75" x 2" - MM   | 139.7 | 15.7 | 19.1 | 28.6 | 50.8 |
| 1" x 2" - IN     | 5.50  | 0.87 | 1.00 | 1.25 | 2.00 |
| 1" x 2" - MM     | 139.7 | 22.1 | 25.4 | 31.8 | 50.8 |
| 1.5" x 2" - IN   | 5.50  | 1.37 | 1.50 | 1.50 | 2.00 |
| 1.5" x 2" - MM   | 139.7 | 34.8 | 38.1 | 38.1 | 50.8 |